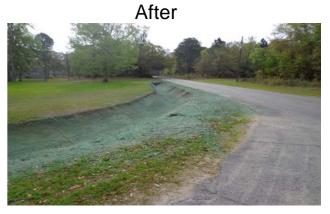

## Activity: Routine/Preventive Maintenance

Completion: Apr-14

Project improved 855 L.F. of drainage system. Cleaned out 445 L.F. of roadside ditch. Jetted 410 L.F. of roadside pipe.

| 2014-602 / Scott Hill Road         | Labor<br>Hours | Labor<br>Cost | Equipment<br>Cost | Material<br>Cost | Contractor<br>Cost | Indirect<br>Labor | Total Cost |
|------------------------------------|----------------|---------------|-------------------|------------------|--------------------|-------------------|------------|
| AUDIT / Audit Project              | 0.5            | \$10.23       | \$0.00            | \$0.00           | \$0.00             | \$6.62            | \$16.85    |
| HYDR / Hydroseeding                | 4.0            | \$84.18       | \$14.59           | \$140.86         | \$0.00             | \$52.92           | \$292.55   |
| ODCO / Outfall ditch - cleaned out | 50.0           | \$1,072.30    | \$190.07          | \$65.04          | \$0.00             | \$585.80          | \$1,913.21 |
| ONJV / Onsite Job Visit            | 2.0            | \$88.54       | \$7.24            | \$11.72          | \$0.00             | \$67.92           | \$175.42   |
| RSDCL / Roadside Ditch - Cleanout  | 25.0           | \$536.15      | \$86.63           | \$35.80          | \$0.00             | \$292.90          | \$951.48   |
| RSPJ / Roadside Pipe - Jetted      | 4.0            | \$86.51       | \$44.32           | \$37.36          | \$0.00             | \$57.36           | \$225.55   |
| UTLOC / Utility locates            | 0.5            | \$10.23       | \$0.00            | \$0.00           | \$0.00             | \$6.62            | \$16.85    |
| WSREP / Workshelf - Repair         | 6.0            | \$125.10      | \$18.28           | \$24.46          | \$0.00             | \$77.34           | \$245.18   |
| 2014-602 / Scott Hill Road         | 92.0           | \$2,013.23    | \$361.13          | \$315.24         | \$0.00             | \$1,147.47        | \$3,837.07 |
| Sub Total                          |                |               |                   |                  |                    |                   |            |
| Grand Total                        | 92.0           | \$2,013.23    | \$361.13          | \$315.24         | \$0.00             | \$1,147.47        | \$3,837.07 |