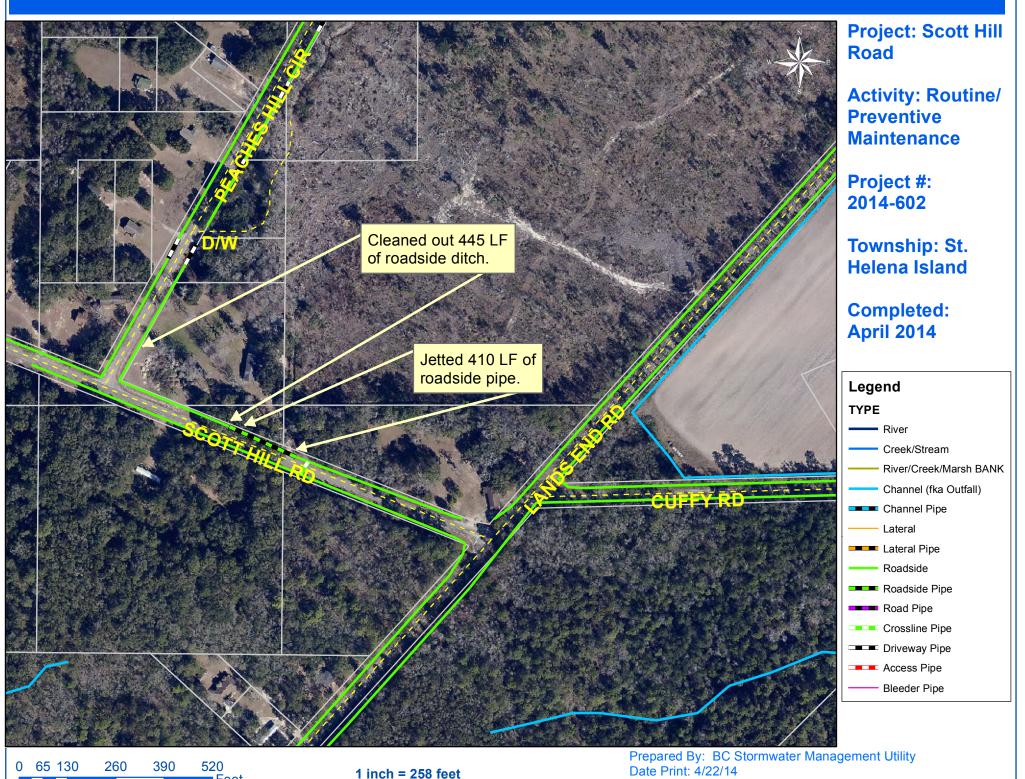

Beaufort County Public Works Stormwater Infrastructure

Project Summary

Project Summary: Scott Hill Road

Narrative Description of Project:

## Activity: Routine/Preventive Maintenance

Completion: Apr-14

Project improved 855 L.F. of drainage system. Cleaned out 445 L.F. of roadside ditch. Jetted 410 L.F. of roadside pipe.

| 2014-602 / Scott Hill Road         | Labor<br>Hours | Labor<br>Cost | Equipment<br>Cost | Material<br>Cost | Contractor<br>Cost | Indirect<br>Labor | Total Cost |
|------------------------------------|----------------|---------------|-------------------|------------------|--------------------|-------------------|------------|
| AUDIT / Audit Project              | 0.5            | \$10.23       | \$0.00            | \$0.00           | \$0.00             | \$6.62            | \$16.85    |
| HYDR / Hydroseeding                | 4.0            | \$84.18       | \$14.59           | \$140.86         | \$0.00             | \$52.92           | \$292.55   |
| ODCO / Outfall ditch - cleaned out | 50.0           | \$1,072.30    | \$190.07          | \$65.04          | \$0.00             | \$585.80          | \$1,913.21 |
| ONJV / Onsite Job Visit            | 2.0            | \$88.54       | \$7.24            | \$11.72          | \$0.00             | \$67.92           | \$175.42   |
| RSDCL / Roadside Ditch - Cleanout  | 25.0           | \$536.15      | \$86.63           | \$35.80          | \$0.00             | \$292.90          | \$951.48   |
| RSPJ / Roadside Pipe - Jetted      | 4.0            | \$86.51       | \$44.32           | \$37.36          | \$0.00             | \$57.36           | \$225.55   |
| UTLOC / Utility locates            | 0.5            | \$10.23       | \$0.00            | \$0.00           | \$0.00             | \$6.62            | \$16.85    |
| WSREP / Workshelf - Repair         | 6.0            | \$125.10      | \$18.28           | \$24.46          | \$0.00             | \$77.34           | \$245.18   |
| 2014-602 / Scott Hill Road         | 92.0           | \$2,013.23    | \$361.13          | \$315.24         | \$0.00             | \$1,147.47        | \$3,837.07 |
| Sub Total                          |                |               |                   |                  |                    |                   |            |
| Grand Total                        | 92.0           | \$2,013.23    | \$361.13          | \$315.24         | \$0.00             | \$1,147.47        | \$3,837.07 |