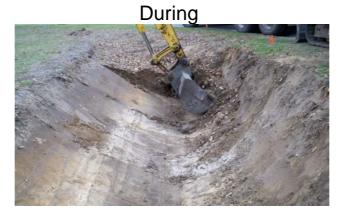

## Activity: Routine/Preventive Maintenance

Completion: Apr-14

Project improved 855 L.F. of drainage system. Cleaned out 445 L.F. of roadside ditch. Jetted 410 L.F. of roadside pipe.

| 2014-602 / Scott Hill Road         | Labor<br>Hours | Labor<br>Cost | Equipment<br>Cost | Material<br>Cost | Contractor<br>Cost | Indirect<br>Labor | Total Cost |
|------------------------------------|----------------|---------------|-------------------|------------------|--------------------|-------------------|------------|
| AUDIT / Audit Project              | 0.5            | \$10.23       | \$0.00            | \$0.00           | \$0.00             | \$6.62            | \$16.85    |
| HYDR / Hydroseeding                | 4.0            | \$84.18       | \$14.59           | \$140.86         | \$0.00             | \$52.92           | \$292.55   |
| ODCO / Outfall ditch - cleaned out | 50.0           | \$1,072.30    | \$190.07          | \$65.04          | \$0.00             | \$585.80          | \$1,913.21 |
| ONJV / Onsite Job Visit            | 2.0            | \$88.54       | \$7.24            | \$11.72          | \$0.00             | \$67.92           | \$175.42   |
| RSDCL / Roadside Ditch - Cleanout  | 25.0           | \$536.15      | \$86.63           | \$35.80          | \$0.00             | \$292.90          | \$951.48   |
| RSPJ / Roadside Pipe - Jetted      | 4.0            | \$86.51       | \$44.32           | \$37.36          | \$0.00             | \$57.36           | \$225.55   |
| UTLOC / Utility locates            | 0.5            | \$10.23       | \$0.00            | \$0.00           | \$0.00             | \$6.62            | \$16.85    |
| WSREP / Workshelf - Repair         | 6.0            | \$125.10      | \$18.28           | \$24.46          | \$0.00             | \$77.34           | \$245.18   |
| 2014-602 / Scott Hill Road         | 92.0           | \$2,013.23    | \$361.13          | \$315.24         | \$0.00             | \$1,147.47        | \$3,837.07 |
| Sub Total                          |                |               |                   |                  |                    |                   |            |
| Grand Total                        | 92.0           | \$2,013.23    | \$361.13          | \$315.24         | \$0.00             | \$1,147.47        | \$3,837.07 |