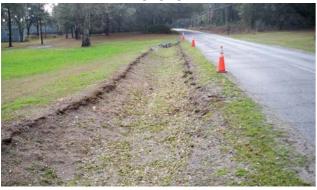

| 0.5            | \$10.23       | \$0.00            | \$0.00           | \$0.00             | \$6.62            | \$16.85    |
| WSREP / Workshelf - Repair         | 6.0            | \$125.10      | \$18.28           | \$24.46          | \$0.00             | \$77.34           | \$245.18   |
| 2014-602 / Scott Hill Road         | 92.0           | \$2,013.23    | \$361.13          | \$315.24         | \$0.00             | \$1,147.47        | \$3,837.07 |
| Sub Total                          |                |               |                   |                  |                    |                   |            |
| Grand Total                        | 92.0           | \$2,013.23    | \$361.13          | \$315.24         | \$0.00             | \$1,147.47        | \$3,837.07 |

Before









Feet

File:C:/sethdata/projects/projectmaps/Scott Hill Rd 2014-602